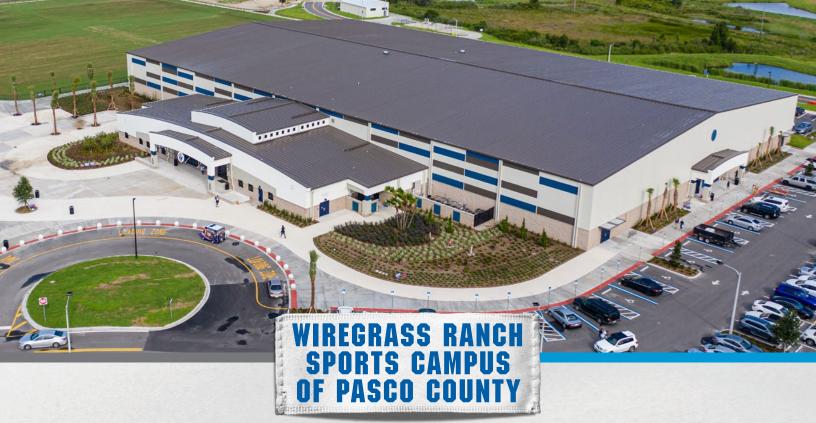

#### **WIREGRASS RANCH SPORTS CAMPUS OF PASCO COUNTY**

3021 Sports Coast Way | Wesley Chapel, FL 33543 | 833.832.6723

**SPORTS:** Basketball, Volleyball, Cheer, Dance, Gymnastics, Lacrosse, Soccer, Futsal, Pickleball, Martial Arts, Fencing, Archery, Quidditch, Ultimate, Wrestling, etc.

Wiregrass Ranch Sports Campus of Pasco County is the premier destination for local, regional and national competitions. Catering to players, coaches, referees, families and fans looking for quality venues, this all encompassing athletic center is the perfect place for your next sporting event.

#### **AMENITIES:**

- 98,000 Square foot Complex with two 35,000 square foot zones
- 16 Indoor Volleyball courts
- 8 Basketball courts
- 16 Pickleball Courts
- 12 Mats for Martial Arts and Wrestling
- 56 Fencing Strips
- 1 competition cheer studio
- 2 competition cheer areas
- 2 indoor soccer surfaces
- 2 indoor lacrosse surfaces
- Fitness Center
- 2 training rooms
- · Sports therapy center
- Mezzanine overlooking Zone A and B
- 2 Outdoor multipurpose fields (5 additional multipurpose fields coming soon)
- Brand new on-site hotel with rooftop bar (Residence Inn Wesley Chapel)