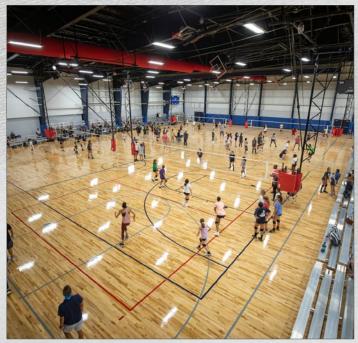

#### **WIREGRASS RANCH SPORTS CAMPUS OF PASCO COUNTY**

3021 Sports Coast Way | Wesley Chapel, FL 33543 | 833.832.6723

**SPORTS:** Basketball, Volleyball, Cheer, Dance, Gymnastics, Lacrosse, Soccer, Futsal, Pickleball, Martial Arts, Fencing, Archery, Quidditch, Ultimate, Wrestling, etc.

Wiregrass Ranch Sports Campus of Pasco County is the premier destination for local, regional and national competitions. Catering to players, coaches, referees, families and fans looking for quality venues, this all encompassing athletic center is the perfect place for your next sporting event.

#### **AMENITIES:**

- 98,000 Square foot Complex with two 35,000 square foot zones
- 16 Indoor Volleyball courts
- 8 Basketball courts
- 16 Pickleball Courts
- 12 Mats for Martial Arts and Wrestling
- 56 Fencing Strips
- 1 competition cheer studio
- 2 competition cheer areas
- 2 indoor soccer surfaces
- 2 indoor lacrosse surfaces
- Fitness Center
- 2 training rooms
- · Sports therapy center
- Mezzanine overlooking Zone A and B
- 2 Outdoor multipurpose fields (5 additional multipurpose fields coming soon)
- Brand new on-site hotel with rooftop bar (Residence Inn Wesley Chapel)

#### Events

- Tampa Bay Pro Combine
- Preferred athlete scouting services (Future Stars and Southern Jam)
- Insider Exposure (Tip-off and Final Four)
- Premier Gymnastics (Pumpkin Patch Invite and State Championships)