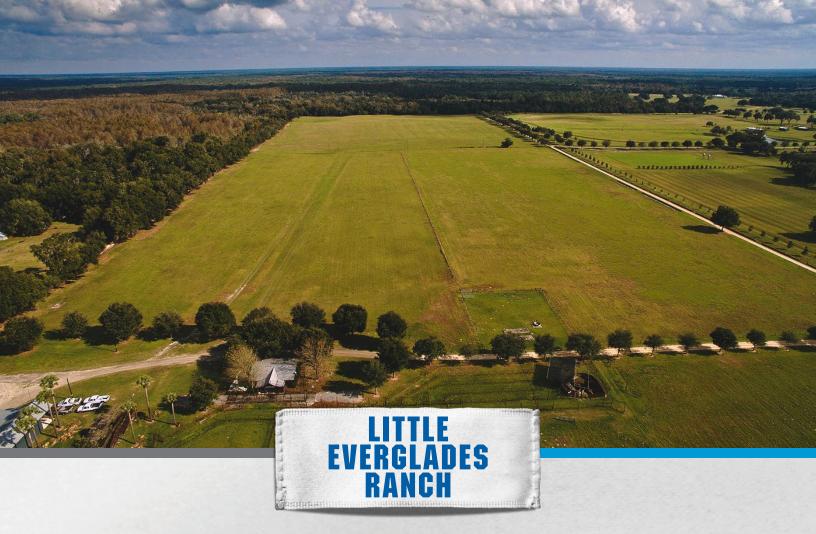

#### LITTLE EVERGLADES RANCH

17951 Hamilton Road | Dade City, FL 33523 352.521.0134

littleevergladesranch.com

**SPORTS:** Obstacle/mud races, 5K, 10K, Cross Country, Equestrian, Festivals, Fitness Competitions, Cyclocross, BMX

Little Everglades Ranch is a 2,050-acre working ranch offering a blank canvas of open fields and rugged landscape perfect for track and field races, fitness competitions, festivals and so much more.

#### **AMENITIES:**

- 500 Acres
- Horse track
- Additional 1,550 acres of fields, woods, lakes, & wetlands
- Parking for 15,000+ vehicles
- Experienced production staff
- On-site house rentals