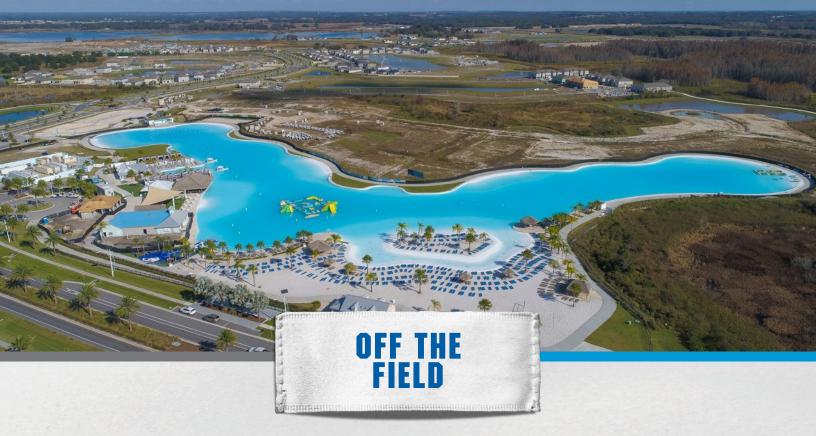

#### **EPPERSON LAGOON**

Escape to paradise at Epperson Lagoon, a 7.5 acre man-made lagoon located in Wesley Chapel. Epperson Lagoon offers slides, water sports, an inflatable aqua course, cabanas and great food outlets with scenic views.