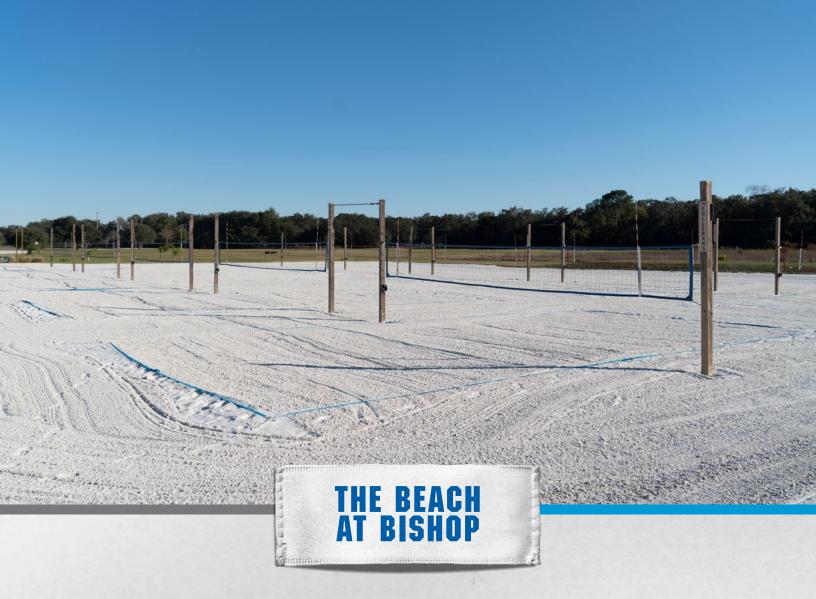

#### THE BEACH AT BISHOP

13651 Hays Road Spring Hill, FL 34610 nonamevbc.com

#### **SPORTS:** Beach Volleyball

The Beach at Bishop is a State-of-the-art beach volleyball facility. With its ten, three-feet deep courts filled with pure white sand brought in from the Bahamas, The Beach at Bishop is the perfect place to host your next beach volleyball event. In late 2020, this venue will have a total of 20 courts, including 2 stadium courts.

#### **AMENITIES:**

- 10 Courts Bahama's Sand 3 feet deep
- Nets, Antennas, and Cranks
- Plenty of playing space between each court
- Two viewing decks for spectators (Electrical Outlets at each deck)
- Concession stand
- 70 beach volleyballs available for use
- Sound System
- Gymnasium
- Showers and restrooms
- Ice machine
- On-site parking