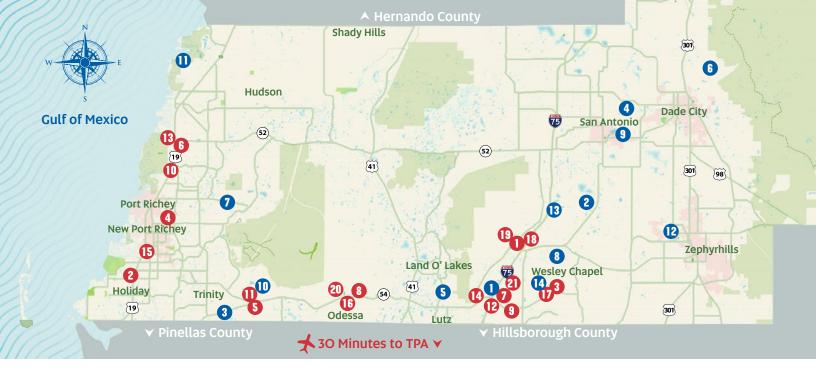

#### **VENUES**

- 1. AdventHealth Center Ice
- 2. Epperson Lagoon
- 3. Fox Hollow Golf Club
- 4. Lake Jovita Golf & Country Club
- 5. Land O' Lakes Recreation Center
- 6. Little Everglades Ranch
- 7. Pasco-Hernando State College
- 8. Saddlebrook Resort

- 9. Saint Leo University
- 10. Starkey Ranch District Park
- 11. Sunwest Park

- 12. SVB Tennis Center
- 13. Wesley Chapel District Park
- 14. Wiregrass Ranch Sports Complex