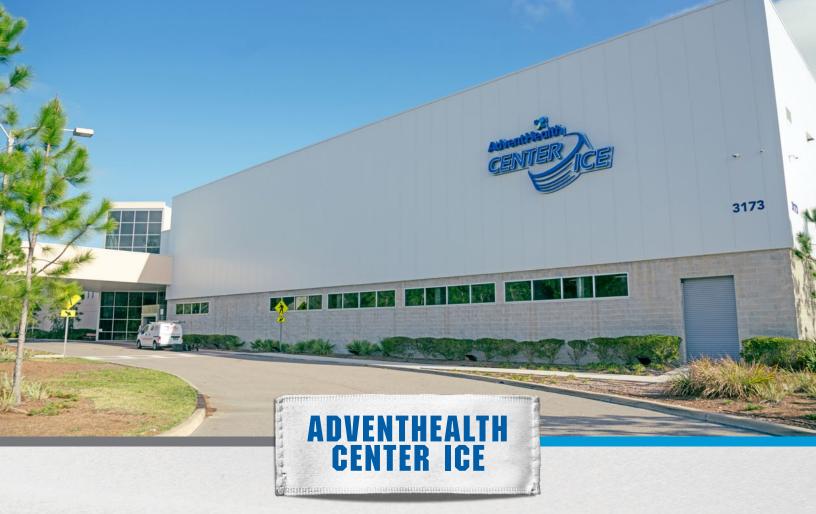

#### **ADVENTHEALTH CENTER ICE**

3173 Cypress Ridge Boulevard Wesley Chapel, FL 33544 813.803.7372 www.AHCenterlce.com

**SPORTS:** Ice Hockey, Curling, Figure Skating, Ice Skating, Roller Hockey

AdventHealth Center Ice is the Largest Ice Complex in the Southeast. Conveniently located off I-75 this state-of-the-artice rink is 150,500 Square feet and features five rinks under one roof.

AdventHealth Center Ice opened in January 2017 as the largest ice sports complex in the southeast United States with over 150,000 sq. ft. of space under our roof. With five rinks and operating hours from 6am to midnight 363 days per year, we have over a million visitors pass thru our doors annually. While hosting some of the largest hockey tournaments and skating competitions in the nation, we also service our local/regional community to a great extent.