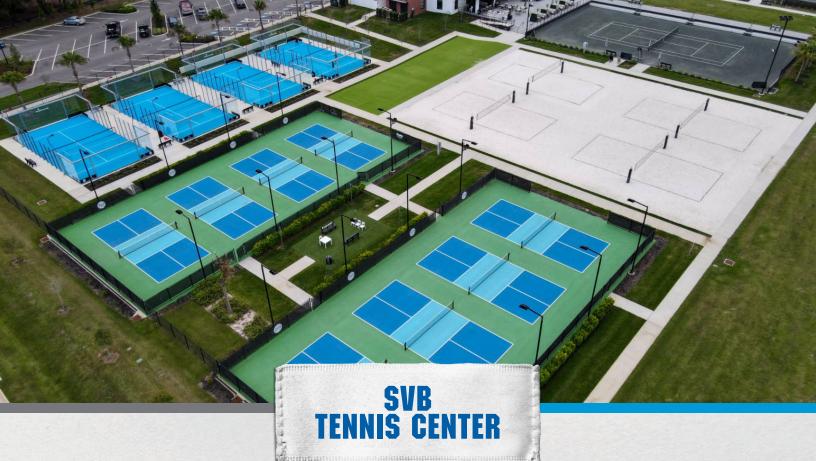

#### **SVB TENNIS & WELLBEING CENTER**

6585 Simons Road | Zephyrhills, FL 33541 | 813.361.6660 | svbtenniscenter.com

## **SPORTS:** Tennis, Pickleball, Padel, Beach Tennis, Beach Volleyball

The SVB Tennis and Wellness Center is a world class athletic and wellness center in the heart of Zephyrhills.

Created through a private/public partnership between the City of Zephyrhills and Pascal Collard, the SVB Tennis and Wellness Center is truly a unique addition to the Tampa Bay Area.

The 7,400-square-foot facility is named after Sarah Vande Berg, daughter of Todd Vande Berg, Zephyrhills Development Director. Sarah was a young tennis star who tragically died in a car crash in South Carolina in 2015 at the age of 21. Sarah's passion for tennis and helping others inspired the center and the SVB Tennis Foundation which will give children a chance to play, regardless of their financial situation.

The center features many options for professional athletes, casual players, or anyone looking to create a healthier lifestyle.

It includes eleven tennis courts, eight pickleball courts, four padel courts, cryotherapy, salt room, sauna, sports counseling, fitness center, and a restaurant.

- 11 Tennis courts
- 9 har-tru courts
- 2 hard courts
- 8 Pickleball courts
- 4 Padel Courts
- 4 Beach Courts (Beach volleyball and Beach Tennis)
- On site Fitness Center
- Cryotherapy
- Salt Room
- Massage therapist
- Peak Performance Neuro and Biofeedback
- Replenish IV Solutions
- · Pro Shop
- Vesh Bistro Cafe