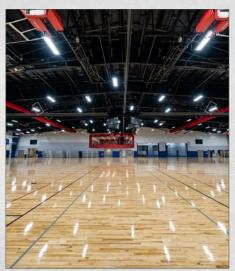

#### **WIREGRASS RANCH SPORTS CAMPUS OF PASCO COUNTY**

3021 Sports Coast Way | Wesley Chapel, FL 33543 | 833.832.6723

**SPORTS:** Basketball, Volleyball, Cheer, Dance, Gymnastics, Lacrosse, Soccer, Futsal, Pickleball, Martial Arts, Fencing, Archery, Quidditch, Ultimate, Wrestling, etc.

Wiregrass Ranch Sports Campus of Pasco County is the premier destination for local, regional and national competitions. Catering to players, coaches, referees, families and fans looking for quality venues, this all encompassing athletic center is the perfect place for your next sporting event.

#### **AMENITIES:**

- 98,000 Square foot Complex with two 35,000 square foot zones
- 16 Indoor Volleyball courts
- 8 Basketball courts
- 16 Pickleball Courts
- 12 Mats for Martial Arts and Wrestling
- 56 Fencing Strips
- 1 competition cheer studio
- 2 competition cheer areas
- 2 indoor soccer surfaces
- 2 indoor lacrosse surfaces
- Fitness Center
- 2 training rooms
- · Sports therapy center
- Mezzanine overlooking Zone A and B
- 2 Outdoor multipurpose fields (5 additional multipurpose fields coming soon)
- Brand new on-site hotel with rooftop bar (Residence Inn Wesley Chapel)