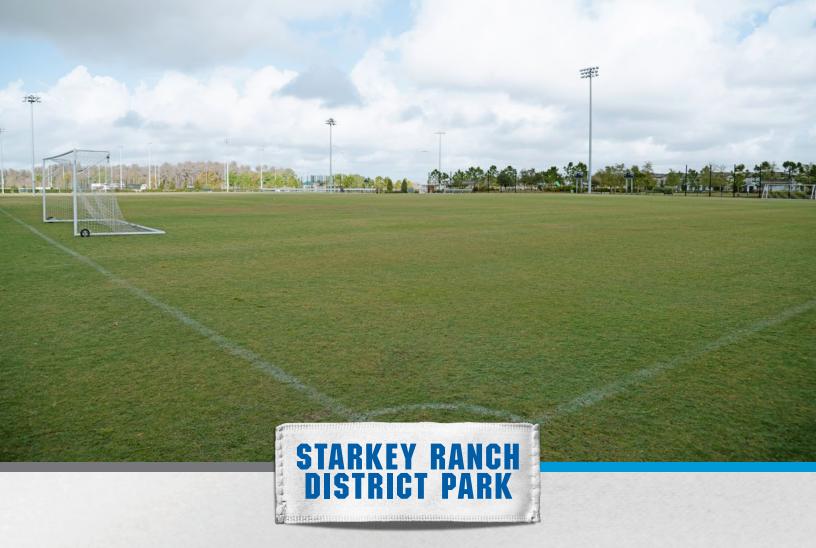

#### STARKEY RANCH DISTRICT PARK

Lake Blanche Drive I Odessa, FL 33556 www.pascocountyfl.net/3481/Starkey-Ranch-District-Park

## **SPORTS:** Lacrosse, Soccer, Football, Baseball, Softball, Rugby, Quidditch

The newest recreational complex to debut in Florida's Sports Coast, Starkey Ranch District Park has 80 acres of sprawling fields to host your next outdoor sporting event. From lacrosse to soccer, Starkey Ranch District Park is equipped with all you need to host a comfortable tournament.

- 4 Softball fields (200')
- 3 multipurpose fields
- 1 concession stand and 4 picnic pavilions
- On-site restrooms
- Playground
- Trailhead to community's 20-mile trail system
- Additional 6 multi-purpose fields (early 2024)