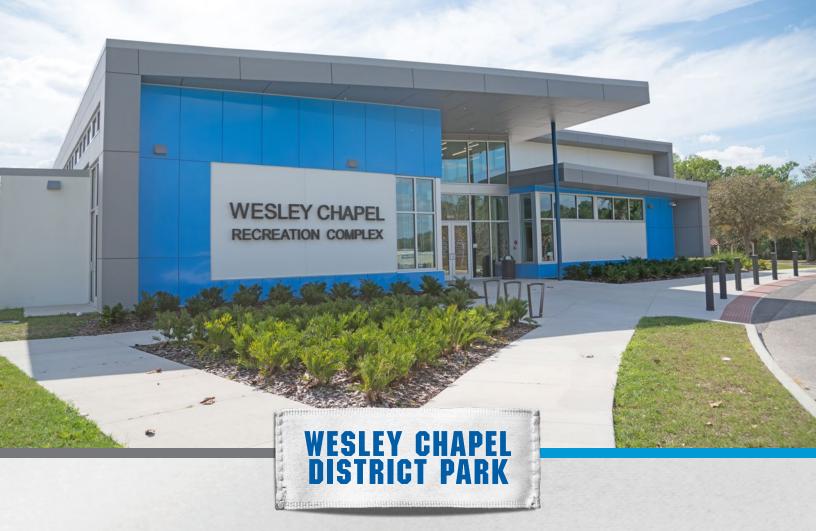

#### **WESLEY CHAPEL DISTRICT PARK**

7727 Boyette Rd | Wesley Chapel, FL 33544 813.345.3145

www.pascocountyfl.net/678/Wesley-Chapel-District-Park

**SPORTS:** Lacrosse, Soccer, Football, Baseball, Softball, Street Hockey, Pickleball, Volleyball, Basketball, Tennis, Martial Arts, Archery, Quidditch, Field Hockey, Ultimate

- Brand new 10,500 sq ft gymnasium
- 7,500 sq ft street hockey rink with bleacher seating
- 12 multi-purpose fields (360' x 180')
- 5 Baseball fields (1-300', 3-200', 1-100')
- 2 Softball fields (2-200')
- 4 outdoor Basketball courts
- 4 Tennis courts