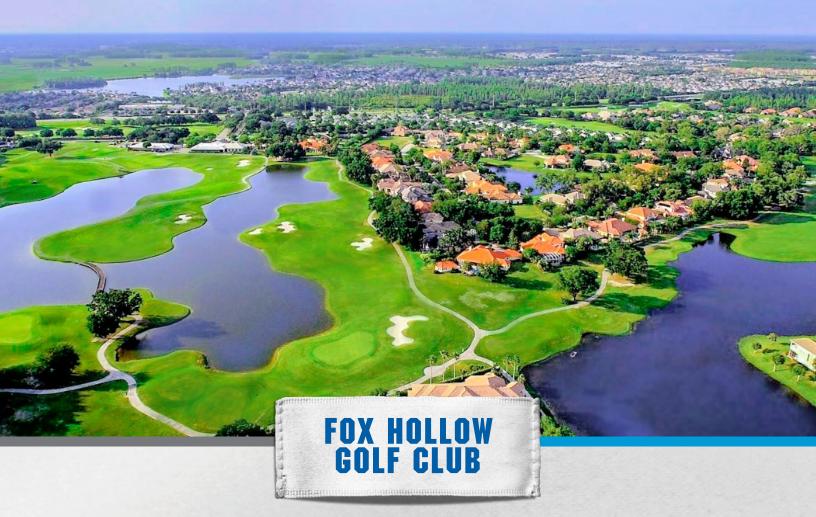

#### **FOX HOLLOW GOLF CLUB**

10050 Robert Trent Jones Parkway | Trinity, FL 34655 727-376-6333

foxhollowgolfclub.com

#### **SPORTS:** Golf

Designed by Robert Trent Jones Sr., Fox Hollow Golf is home to a beautiful Par-71 championship course. Known for its rolling fairways and seashore paspalum greens, the club is a trusted destination for experts and novices alike. When you choose the Fox hollow golf club, you get the perfect place to host your next tournament or training program.

- 18-Hole Golf Course
- Driving range with over 25 hitting stations
- Chipping Green with a practice bunker
- 10,800 square foot practice putting green
- Exact GPS yardage to the pin
- On-site restaurant and bar
- Changing area and locker rooms
- Golf Pro Shop