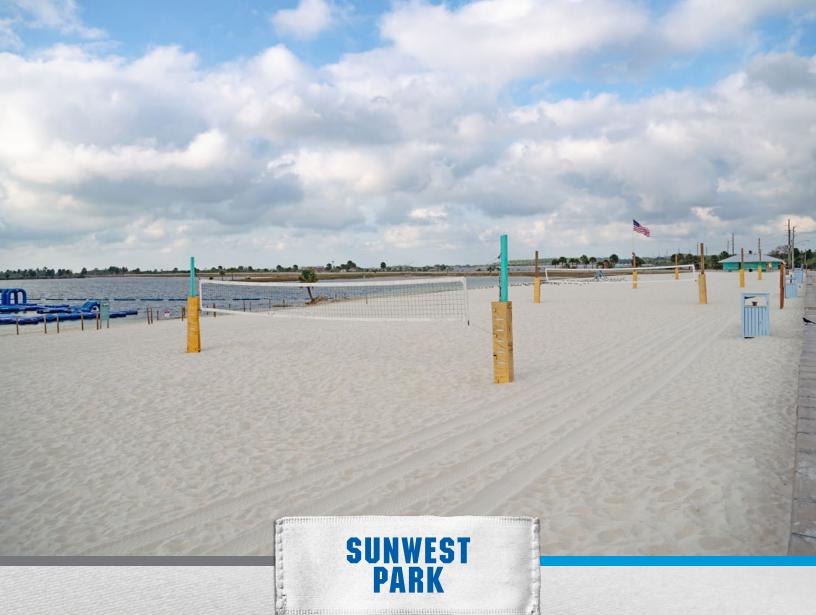

#### **SUNWEST PARK**

17362 Old Dixie Highway I Hudson, FL 34667 I 727.569.6472 www.pascocountyfl.net/2940/Sunwest-Park

**SPORTS:** Beach Volleyball, Wakeboarding, Rowing, Paddle boarding, Kayaking, Beach Soccer, Dragon Boat Racing

Located off Highway 19, SunWest Park is the perfect waterfront recreational area for your next beach volleyball event. The park has been developed around a former limestone mine and is now home to 14 white sand volleyball courts right off of crystal blue water.

- 12 white sand beach volleyball courts
- On-site showers and restrooms
- 70 acre spring-fed lake
- Paddleboarding
- Kayaking
- Swimming
- Inflatable aqua park
- Cable wakeboarding